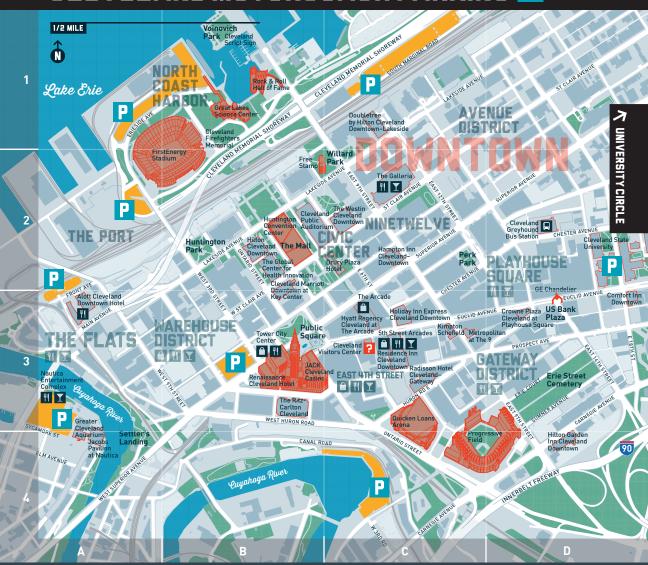

# CLEVELAND MOTORCOACH PARKING P





The Flats West Bank | 2014 Sycamore St. | 216.367.7968 \$85 day (Free for select attractions) Overnight | 24 hr. Security

### City of Cleveland | Lakefront Municipal Parking ("Muni Lot")

1500 S. Marginal Rd. | 216.664.2999 \$35/day | Overnight | Unattended Advanced reservations required

### East 18th St. SW

(On-street between Chester Ave. & Euclid Ave.) Jim 216.640.8605 | Free | No Overnight | Unattended Playhouse Square groups only

1887 W. 3rd St. | 216.571.9313 \$50/day, \$100 overnight | 24 hr. security 24 hr. daily shuttle to Tower City

543 W. 3rd St. | parking@portofcleveland.com Book & Pay at Parkwhiz.com or Download Park Whiz App | 24hr. access | Unattended | Advanced reservations required | No game day parking

The Flats East Bank | 1010 Front Ave. | 440.654.8447 info@shaia