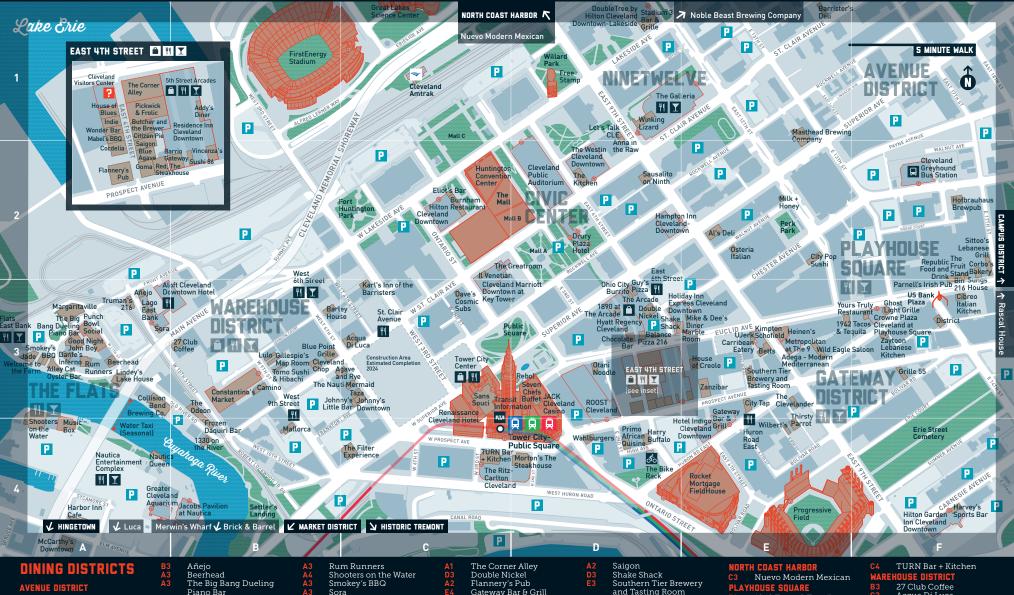

| AVE | NUE | DIST | [R] | CT |   |
|-----|-----|------|-----|----|---|
|     | P   |      |     |    | _ |

Barrister's Deli Masthead Brewing Company Noble Beast Brewing

# Company

## Rascal House

- Burnham Restaurant Dave's Cosmic Subs
- Eliot's Bar
- The Greatroom Il Venetian
- Rebol

- 1330 on the River Alley Cat Oyster Bar
- Dante's Inferno Frozen Daguiri Bar Good Night John Boy Harbor Inn Cafe Jade Lago East Bank Lindey's Lake House Luca Margaritaville McCarthy's Downtown Merwin's Wharf Music Box Nautica Queen The Odeon Punch Bowl Social

Brick & Barrel

Brewing Co.

**Collision Bend** 

### A3 A3 A3 Sora Truman's 216 GAT AY DISTRICT Adega - Modern Mediterranean Addy's Diner Balance Barrio Gateway E3 ▲2 Betts Blue Agave Chocolate Bar D3 A1 Citizen Pie

Cordelia

Welcome to the Farm 1890 at The Arcade Butcher and the Brewer City Pop Sushi City Tap The Clevelander

Gateway Bar & Grill Goma Grille 55 Guy's Pizza Harry Buffalo Harvey's Sports Bar Heinen's House of Blues House of Creole Indie Mable's BBQ Marble Room Mike & Dee's Diner Ohio City Burrito Otani Noodle Pickwick & Frolic Pizza 216 Primo African Quisine Red, The Steakhouse

and Tasting Room Sushi 86 Thirsty Parrot Vincenza's Wahlburgers Wilbert's Wild Eagle Saloon Wonder Bar Zanzibar ELVE Al's Deli Anna in the Raw

The Kitchen Let's Talk CLE Milk + Honey Osteria Italian Sausalito on Ninth Stadium 3 Bar & Grille

Winking Lizard

1942 Tacos & Tequila F3 Bin 216 F3 Cibreo Italian Kitchen Corbo's Bakery F3 F3 District The Fruit Stand Ghost Light Grille Hofbrauhaus Brewpub Parnell's Irish Pub Republic Food and Drink Sittoo's Lebanese Grill F3 F3 Sungs House

Yours Truly Restaurant Zaytoon Lebanese Kitchen CITY

Morton's The Steakhouse Sans Souci Seven Chefs Buffet

27 Club Coffee Acqua Di Luca Agave and Rye Barley House Blue Point Grille Camino Cleveland Chop Constantino's Market The Filter Experience Gillespie's Map Room Johnny's Downtown Johnny's Little Bar Karl's Inn of the Barristers Lulo Mallorca The Nauti Mermaid Taza Tomo Sushi & Hibachi